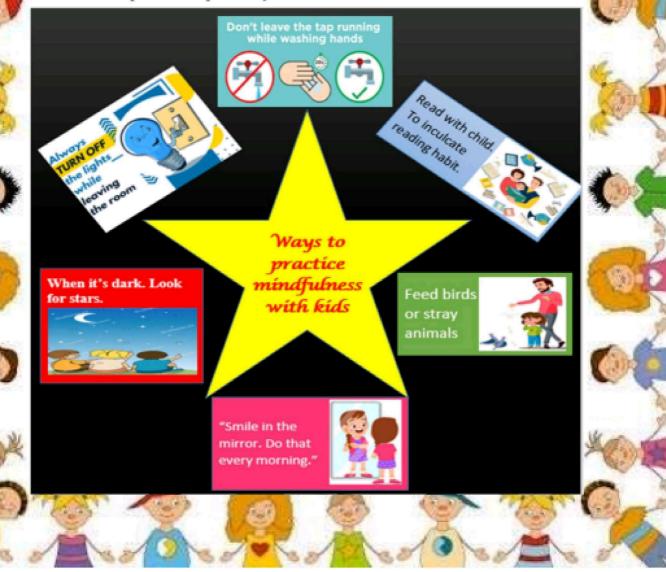

Session:2024-25

Here are the few tips for the parents to act as a facilitator to help your child to balance his or her eagerness in pursuing adventure, creativity and self-expression with development of responsibility.

- \* Do one page English handwriting daily in a rough notebook .
- \* Do the given sheets.
- \* Learn Double Consonant words .
- \* Read Chapters from English Reader book .
- Do one page Hindi handwritindwriting daily.
- Do the given sheets.
- स्वरमाला और वर्णमाला रफ नोटबुक में लिखें।
- Learn and write tables from 2 to 10 in the rough notebook.
- Do the given sheet .
- Make a clown using following shapes : Rectangle, Triangle, Square and Circle.
- Learn number names from 1-50.
  - Write 10 lines about myself in a rough notebook.
  - Draw and write about 5 sense organs.
  - Learn all the names of body parts.